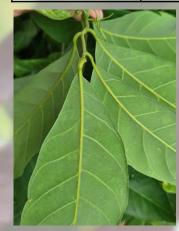

## 龍眼 (Longan) Dimocarpus Longan

常綠喬木,分佈中國南部地區,高度可達20米。於春季至夏季開黃花,夏季至 秋季果實成熟,龍眼是常見的夏季時令水果,在漢朝為南方進貢的貢品。龍眼 樹亦常見於香港原居民村落的風水林之中。龍眼樹與同為無患子科的荔枝樹外 型相近,其主要區分特徵為龍眼有不對稱葉基而荔枝則是對稱葉基。

Longan is an evergreen tree species distributed in Southern China which can reach a height of up to 20m. It blooms with yellow flowers from spring to summer and the fruiting period is from summer to autumn. Longan is a summer seasonal fruit and it was a tribute from the southern regions in the Han Dynasty. The longan tree is also commonly found in the feng shui woods of Hong Kong's indigenous villages. The longan tree is similar in appearance to the lychee tree, which belongs to the same family - Sapindaceae. A major distinguishing feature is that longan leaves have an asymmetrical base, while lychee leaves have a symmetrical base.

不平衡葉基 asymmetrical leave base

花 flowers

果實 fruits