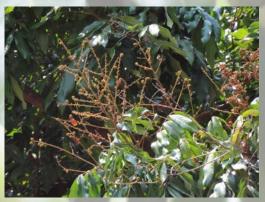

## 龍眼 (Longan) Dimocarpus Longan

常綠喬木,分佈中國南部地區,高度可達20米。於春季至夏季開黃花,夏季至 秋季果實成熟,龍眼是常見的夏季時令水果,在漢朝為南方進貢的貢品。龍眼 樹亦常見於香港原居民村落的風水林之中。龍眼樹與同為無患子科的荔枝樹外 型相近,其主要區分特徵為龍眼有不對稱葉基而荔枝則是對稱葉基。

Longan is an evergreen tree species distributed in Southern China which can reach a height of up to 20m. It blooms with yellow flowers from spring to summer and the fruiting period is from summer to autumn. Longan is a summer seasonal fruit and it was a tribute from the southern regions in the Han Dynasty. The longan tree is also commonly found in the feng shui woods of Hong Kong's indigenous villages. The longan tree is similar in appearance to the lychee tree, which belongs to the same family - Sapindaceae. A major distinguishing feature is that longan leaves have an asymmetrical base, while lychee leaves have a symmetrical base.

不平衡葉基 asymmetrical leave base

花 flowers

果實 fruits