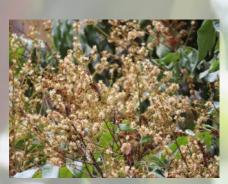

## 龍眼 (Longan) Dimocarpus Longan

常綠喬木,分佈中國南部地區,高度可達20米。於春季至夏季開黃花,夏季至 秋季果實成熟,龍眼是常見的夏季時令水果,在漢朝為南方進貢的貢品。龍眼 樹亦常見於香港原居民村落的風水林之中。龍眼樹與同為無患子科的荔枝樹外 型相近,其主要區分特徵為龍眼有不對稱葉基而荔枝則是對稱葉基。

Longan is an evergreen tree species distributed in Southern China which can reach a height of up to 20m. It blooms with yellow flowers from spring to summer and the fruiting period is from summer to autumn. Longan is a summer seasonal fruit and it was a tribute from the southern regions in the Han Dynasty. The longan tree is also commonly found in the feng shui woods of Hong Kong's indigenous villages. The longan tree is similar in appearance to the lychee tree, which belongs to the same family - Sapindaceae. A major distinguishing feature is that longan leaves have an asymmetrical base, while lychee leaves have a symmetrical base.

不平衡葉基 asymmetrical leave base

花 flowers

果實 fruits